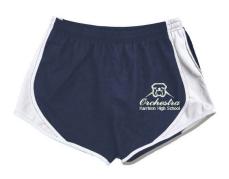

# Item # P518 Ladies Team Short

## Item# DT2800 Junior Flanner Pant

moisture wicking poly short
fully lined
100% poly shell with poly micro mesh inserts
hidden key pocket
team colors and prints

Size: XXS - 2XL

Navy & White

\$20.00 2XL and larger, add \$4