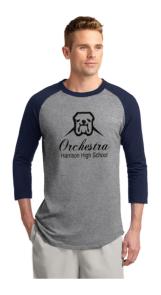

#### Item# **T200**

#### Raglan

Soft, classic knit jerseys available in many team colors.
5.2-ounce, 100% ring spun combed cotton
Rib knit neck
3/4 raglan sleeves
Scalloped hem

**Adult Sizes: XS-6XL** 

Shirt will have HHS Orchestra logo on front chest.

**Grey with Navy Sleeves** 

\$16.00 2XL and larger, add \$4 Item# **9009** 