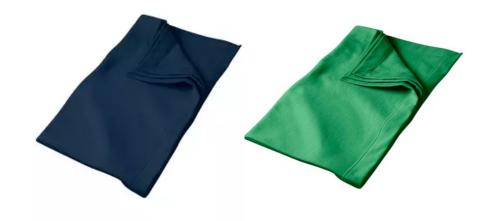

**Adult Sizes: XS-2XL** 

Shirt will have HHS Orchestra logo on left chest.

**Navy or Green** 

\$38.00 2XL and larger, add \$4 50% cotton, 50% polyester double-needle hem mitered V corners hemmed sides all around **Sizes:** OS

Blanket will have HHS Orchestra logo embroidered on one corner

**Navy or Kelly Green** 

\$22.00
\*Personalization available\*

Item# G540
Long Sleeve Roster Shirt

100% preshrunk cotton double-needle stitching throughout seamless rib at neck; taped shoulder-to-shoulder ribbed cuffs