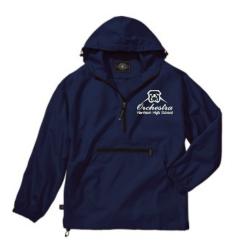

# Item # CR9905 Classic Rain Pullover

Wind & water-resistant River Tec™ Nylon with 100% cotton flannel lining throughout for softness. Conveniently packs into its front pouch pocket for storage. Extended zipper above neck offers extra protection against wind. Front pockets, elasticized cuffs and an open hem with shockcord drawstring.

Adult Sizes S-3XL

Pullover will have HHS Orchestra logo embroidered on left chest.

Navy

\$37.00 2XL and larger, add \$4 Item# 110303 Lanyard

Lanyards have HHS Orchestra logo imprinted on them.

**Navy or Kelly Green** 