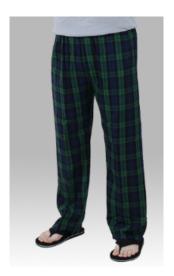

Navy

\$20.00 2XL and larger, add \$4

Item # F24B

Blackwatch Classic Flannel Pant

#### Designed for guys, coveted by all

- Constructed from cozy 4.3 oz, 100% cotton flannel.
- · Features a button-close fly and pockets.
- · Covered elastic waistband ensures a comfortable fit.

Sizes: S-2XL

Pant will have HHS Orchestra down the right leg.

Blue & Green plaid

\$25.00 2XL and larger, add \$4