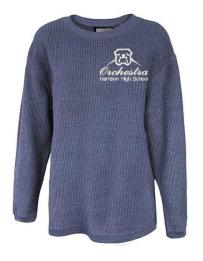

Sizes: XS – 4XL

Shirt will have HHS Orchestra logo on front chest.

Navy or Kelly

\$14.00 2XL and larger, add \$4

Item# P5670
Ladies Washed Cord Crew

Soft-washed "corded" cotton, 8.4 oz. women's relaxed, casual fit drop shoulder / longer length rib cuff, bottom and neckband 80% cotton / 20% poly

**Adult Sizes: XS-2XL** 

Shirt will have HHS Orchestra logo on left chest.

**Navy or Green** 

\$38.00 2XL and larger, add \$4 50% cotton, 50% polyester double-needle hem mitered V corners hemmed sides all around **Sizes:** OS