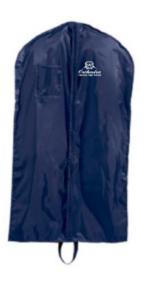

#### **Hanging Bag**

210-denier nylon double carrying handles large ID card holder single-zippered main compartment

Sizes: OS

Hanging bag will have HHS Orchestra logo on right front.

Navy

\$15.00

\*Personalization available\*