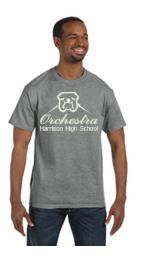

#### Item# G500 Short Sleeve Roster Shirt

100% preshrunk cotton; double-needle stitching throughout seamless collar taped shoulder-to-shoulder

Sizes: S-3XL

Shirt will have HHSO logo on the front and class roster on the back.

Graphite

\$18 2XL and larger, add \$4