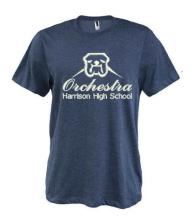

#### Item# P7201 Heather Tee

50% cotton, 50% polyester
Oxford is 49% cotton; 51% polyester
high-stitch density for a smooth printing canvas
differential rise for a better fit; virtually pill-free
covered elastic waistband with inside drawcord
side-entry jersey-lined pockets
double-needle hemmed open-bottom

Sizes: S-3XL

Pant will have HHS Orchestra down the right leg.

**Navy or Athletic Heather** 

\$20.00 2XL and larger, add \$4

Heather Jersey, 4.5 oz. 60% cotton/ 40% poly Ringspun/soft enzyme wash Rib neckband Self necktape Side seam