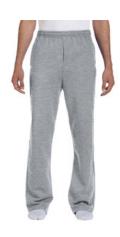

avy

\$20.00 2XL and larger, add \$4

Item # F24B

Blackwatch Classic Flannel Pant



#### Designed for guys, coveted by all

- Constructed from cozy 4.3 oz, 100% cotton flannel.
- · Features a button-close fly and pockets.
- · Covered elastic waistband ensures a comfortable fit.

Sizes: S-2XL

Pant will have HHS Orchestra down the right leg.

Blue & Green plaid

\$25.00 2XL and larger, add \$4

## Item # DT1800 Men's Flannel Pant



Classic flannel goes fashion-forward with unbelievable softness and a fresh fit.

4.3-ounce, 100% ring spun combed cotton
Elastic waistband with functional twill tape drawcord
Faux fly

**Mens Sizes: XS-4XL** 

Pant will have HHS Orchestra down the right leg.

Navy

\$20.00 2XLand larger, add \$4

#### Item # A974MP Sweat Pant

#### Item# P7201 Heather Tee





50% cotton, 50% polyester
Oxford is 49% cotton; 51% polyester
high-stitch density for a smooth printing canvas
differential rise for a better fit; virtually pill-free
covered elastic waistband with inside drawcord
side-entry jersey-lined pockets
double-needle hemmed open-bottom

Sizes: S-3XL

Pant will have HHS Orchestra down the right leg.

**Navy or Athletic Heather** 

\$20.00 2XL and larger, add \$4





Heather Jersey, 4.5 oz. 60% cotton/ 40% poly Ringspun/soft enzyme wash Rib neckband Self necktape Side seam

Sizes: XS – 4XL

Shirt will have HHS Orchestra logo on front chest.

Navy or Kelly

\$14.00 2XL and larger, add \$4

Item# P5670
Ladies Washed Cord Crew









Soft-washed "corded" cotton, 8.4 oz. women's relaxed, casual fit drop shoulder / longer length rib cuff, bottom and