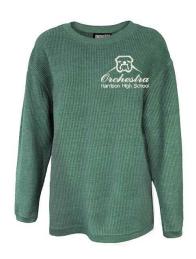

Sizes: XS – 4XL

Shirt will have HHS Orchestra logo on front chest.

Navy or Kelly

\$14.00 2XL and larger, add \$4

Item# P5670
Ladies Washed Cord Crew

Soft-washed "corded" cotton, 8.4 oz. women's relaxed, casual fit drop shoulder / longer length rib cuff, bottom and neckband 80% cotton / 20% poly

**Adult Sizes: XS-2XL** 

Shirt will have HHS Orchestra logo on left chest.

**Navy or Green** 

\$38.00 2XL and larger, add \$4 50% cotton, 50% polyester double-needle hem mitered V corners hemmed sides all around **Sizes:** OS