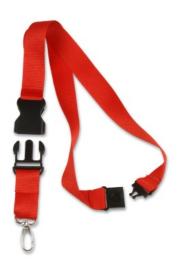

Adult Sizes S-3XL

Pullover will have HHS Orchestra logo embroidered on left chest.

Navy

\$37.00 2XL and larger, add \$4 Item# 110303 Lanyard

Lanyards have HHS Orchestra logo imprinted on them.

**Navy or Kelly Green** 

\$5