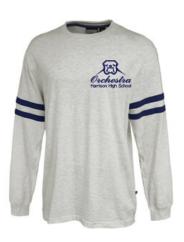

#### Item# P7201 Heather Tee

50% cotton, 50% polyester
Oxford is 49% cotton; 51% polyester
high-stitch density for a smooth printing canvas
differential rise for a better fit; virtually pill-free
covered elastic waistband with inside drawcord
side-entry jersey-lined pockets
double-needle hemmed open-bottom

Sizes: S-3XL

Pant will have HHS Orchestra down the right leg.

**Navy or Athletic Heather** 

\$20.00 2XL and larger, add \$4

Heather Jersey, 4.5 oz. 60% cotton/ 40% poly Ringspun/soft enzyme wash Rib neckband Self necktape Side seam