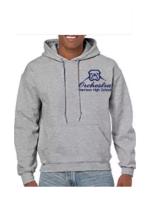

XL

Pullover will have HHS Orchestra logo embroidered on left chest.

Navy

\$37.00 2XL and larger, add \$4 Item# 110303 Lanyard



Lanyards have HHS Orchestra logo imprinted on them.

**Navy or Kelly Green** 

\$5

# Item# P7247 Twin-Streak Hoodie



9.5 oz. Pennant premium fleece, 80% cotton / 20% poly retro cuff and waistband twin white jersey stripes fully lined hood white wide drawcord

sizes: XS-4XL

Navy

Shirt will have HHS Orchestra logo on left chest.

\$30.00 2XL and larger, add \$4

# Item# P8210 Long Sleeve Trainer Hoodie



6.5 oz. mid-weight cotton jersey curved bottom matching drawcord open cuff 100% cotton

sizes: S - 4XL

Navy

Shirt will have HHS Orchestra logo on left chest.

\$26.00 2XL and larger, add \$4

# Item# G185 Hooded Sweatshirt

# Item# P7511 Vintage Jersey







50% cotton, 50% polyester
pill-resistant air jet yarn
double-needle stitching throughout
double-lined hood
pouch pocket; matching drawcord
1x1 ribbed cuffs and waistband with spandex

Sizes: S-5XL

Sweatshirt will have HHS Orchestra logo on front.

Grey, Navy, or Kelly Green

\$27.00 2XL and larger, add \$4



vintage white heather jersey team color jersey stripes on sleeves matching necktape rib knit cuffs and neckband 100% cotton

sizes: XS - 4XL

Shirt will have HHS Orchestra logo on left chest.

**Heather with Navy Stripe** 

\$26.00 2XL and larger, add \$4

ITEM# Q10 Sherpa Pullover







Wrap yourself in rich, warm bliss with our Sherpa Quarter Zip Pullover.
8.9 oz., 100% Polyester two-toned Sherpa
Self-fabric collar dyed to match stitching
Half moon back yoke
Twill tape insid