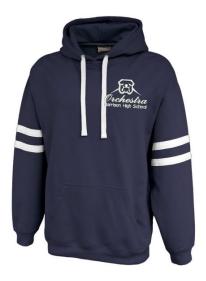

# Item# P7247 Twin-Streak Hoodie

9.5 oz. Pennant premium fleece, 80% cotton / 20% poly retro cuff and waistband twin white jersey stripes fully lined hood white wide drawcord

sizes: XS-4XL

Navy

Shirt will have HHS Orchestra logo on left chest.

\$30.00 2XL and larger, add \$4