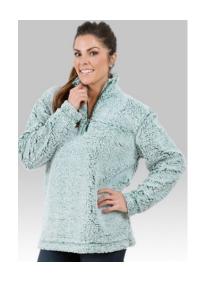

sizes: XS - 4XL

Shirt will have HHS Orchestra logo on left chest.

**Heather with Navy Stripe** 

\$26.00 2XL and larger, add \$4

ITEM# Q10 Sherpa Pullover

Wrap yourself in rich, warm bliss with our Sherpa Quarter Zip Pullover.
8.9 oz., 100% Polyester two-toned Sherpa
Self-fabric collar dyed to match stitching
Half moon back yoke
Twill tape inside neck trim
Unisex fit quarter zip

Sizes: XS-3X

**Navy or Frosted Hunter** 

Embroidered left chest
Thread colors will coordinate with sherpa color

\$45.00 2XL and larger, add \$4