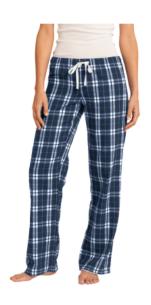

## Item# DT2800 Junior Flanner Pant

moisture wicking poly short
fully lined
100% poly shell with poly micro mesh inserts
hidden key pocket
team colors and prints

Size: XXS - 2XL

Navy & White

\$20.00 2XL and larger, add \$4

Comfort taken to the extreme in a fun plaid.
4.3-ounce, 100% ring spun combed cotton
Elastic waistband with functional twill tape drawcord
Faux fly

**Juniors Sizes: XS-4XL** 

Pant will have HHS Orchestra down the right leg.

Navy

\$20.00 2XL and larger, add \$4

Item # F24B

Blackwatch Classic Flannel Pant