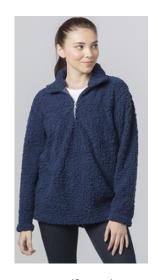

sizes: XS - 4XL

Shirt will have HHS Orchestra logo on left chest.

**Heather with Navy Stripe** 

\$26.00 2XL and larger, add \$4

ITEM# Q10 Sherpa Pullover

Wrap yourself in rich, warm bliss with our Sherpa Quarter Zip Pullover.
8.9 oz., 100% Polyester two-toned Sherpa
Self-fabric collar dyed to match stitching
Half moon back yoke
Twill tape inside neck trim
Unisex fit quarter zip

Sizes: XS-3X

**Navy or Frosted Hunter** 

Embroidered left chest
Thread colors will coordinate with sherpa color

\$45.00 2XL and larger, add \$4