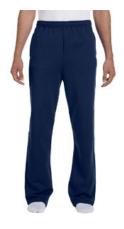

Navy

\$20.00 2XL and larger, add \$4

Item # F24B

Blackwatch Classic Flannel Pant



#### Designed for guys, coveted by all

- Constructed from cozy 4.3 oz, 100% cotton flannel.
- · Features a button-close fly and pockets.
- · Covered elastic waistband ensures a comfortable fit.

Sizes: S-2XL

Pant will have HHS Orchestra down the right leg.

Blue & Green plaid

\$25.00 2XL and larger, add \$4

## Item # DT1800 Men's Flannel Pant



Classic flannel goes fashion-forward with unbelievable softness and a fresh fit.

4.3-ounce, 100% ring spun combed cotton
Elastic waistband with functional twill tape drawcord
Faux fly

**Mens Sizes: XS-4XL** 

Pant will have HHS Orchestra down the right leg.

Navy

\$20.00 2XLand larger, add \$4

#### Item # A974MP Sweat Pant

#### Item# P7201 Heather Tee





50% cotton, 50% polyester
Oxford is 49% cotton; 51% polyester
high-stitch density for a smooth printing canvas
differential rise for a better fit; virtually pill-free
covered elastic waistband with inside drawcord
side-entry jersey-lined pockets
double-needle hemmed open-bottom

Sizes: S-3XL

Pant will have HHS Orchestra down the right leg.

**Navy or Athletic Heather** 

\$20.00 2XL and larger, add \$4





Heather Jersey, 4.5 oz. 60% cotton/ 40% poly Ringspun/soft enzyme wash Rib neckband Self necktape Side seam

Sizes: XS – 4XL

Shirt will have HHS Orchestra logo on front chest.

Navy or Kelly

\$14.00 2XL and larger, add \$4

Item# P5670
Ladies Washed Cord Crew









Soft-washed "corded" cotton, 8.4 oz. women's relaxed, casual fit drop shoulder / longer length rib cuff, bottom a