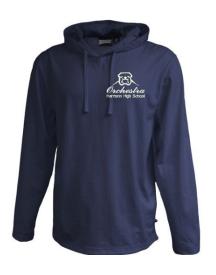

# Item# P8210 Long Sleeve Trainer Hoodie

6.5 oz. mid-weight cotton jersey curved bottom matching drawcord open cuff 100% cotton

sizes: S - 4XL

Navy

Shirt will have HHS Orchestra logo on left chest.

\$26.00 2XL and larger, add \$4