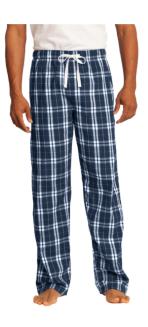

## Item # DT1800 Men's Flannel Pant

Classic flannel goes fashion-forward with unbelievable softness and a fresh fit.

4.3-ounce, 100% ring spun combed cotton
Elastic waistband with functional twill tape drawcord
Faux fly

**Mens Sizes: XS-4XL** 

Pant will have HHS Orchestra down the right leg.

Navy

\$20.00 2XLand larger, add \$4