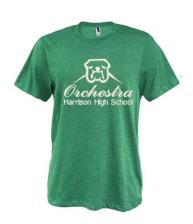

Sizes: S-3XL

Pant will have HHS Orchestra down the right leg.

**Navy or Athletic Heather** 

\$20.00 2XL and larger, add \$4

Heather Jersey, 4.5 oz. 60% cotton/ 40% poly Ringspun/soft enzyme wash Rib neckband Self necktape Side seam

Sizes: XS – 4XL

Shirt will have HHS Orchestra logo on front chest.

Navy or Kelly

\$14.00 2XL and larger, add \$4

Item# P5670
Ladies Washed Cord Crew

Soft-washed "corded" cotton, 8.4 oz. women's relaxed, casual fit drop shoulder / longer length rib cuff, bottom and neckband 80% cotton / 20% poly