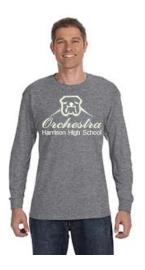

Blanket will have HHS Orchestra logo embroidered on one corner

**Navy or Kelly Green** 

\$22.00
\*Personalization available\*

Item# G540
Long Sleeve Roster Shirt

100% preshrunk cotton double-needle stitching throughout seamless rib at neck; taped shoulder-to-shoulder ribbed cuffs

Sizes: S-3XL

Shirt will have HHSO logo on the front and class roster on the back.

Graphite

\$22 2XL and larger, add \$4